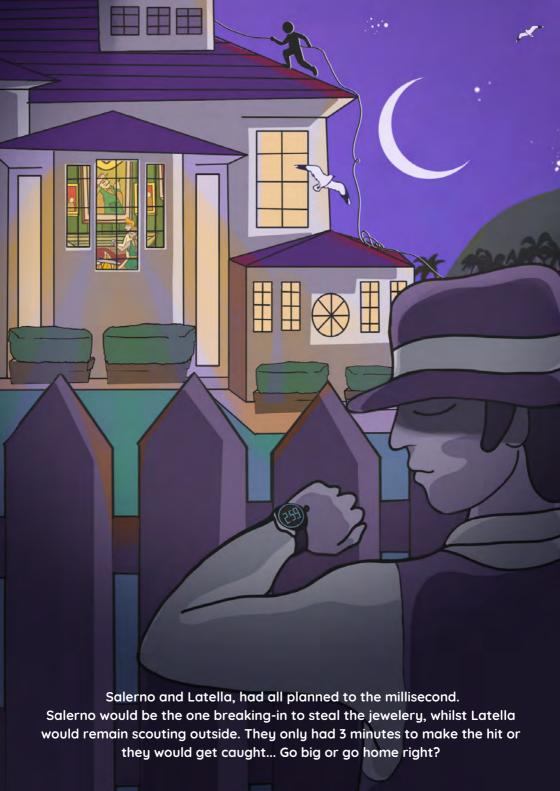

The Dupont Family heist was one of the biggest robberies in US, taken jewellery for the amount of 12 million dollars in one night, topping the escapade with a boat getaway from the port of the mansion.

Just to add some drama to the plot we guess.....