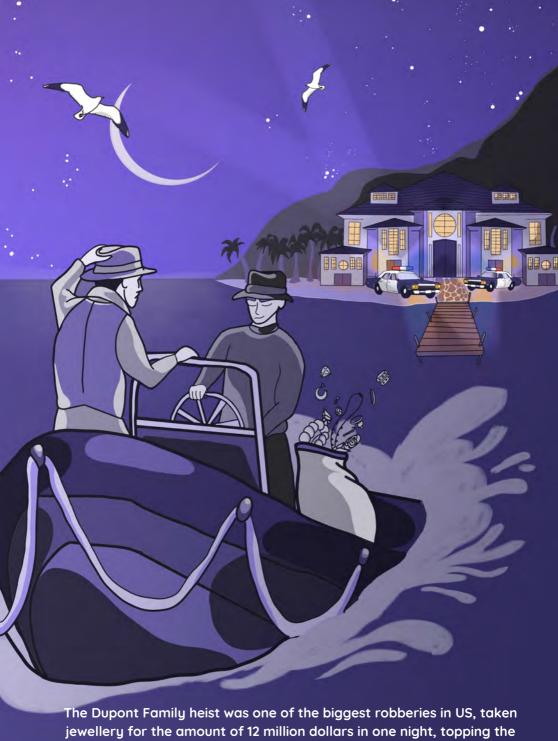

While The Dupont Family, one of the richest accross US at the time, was throwing one of their reknown parties, everyone was having fun, forgetting about the burdens of the week and having the time of their lives.

This party was being an ABSOLUTE hit! What could possibly go wrong...?

The Dupont Family heist was one of the biggest robberies in US, taken jewellery for the amount of 12 million dollars in one night, topping the escapade with a boat getaway from the port of the mansion.

Just to add some drama to the plot we guess.....