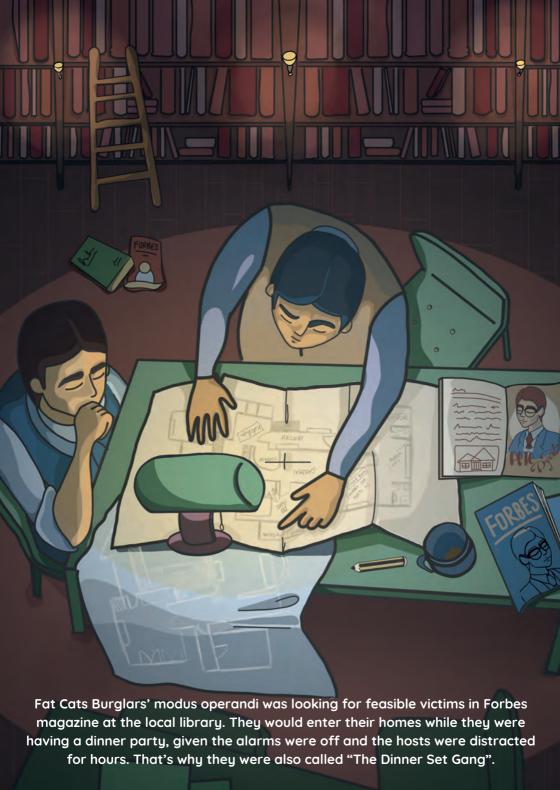

#### WELCOME TO FAT CATS

You're stepping into the captivating world of Salerno and Latella, the notorious Fat Cats Burglars from the 70s. Our swanky lounge, inspired by the very homes the Fat Cats fancied, serves as the stage. Each cocktail in our menu is crafted with their spirit in mind, and the illustrations alongside weave the thrilling tale of their escapades.